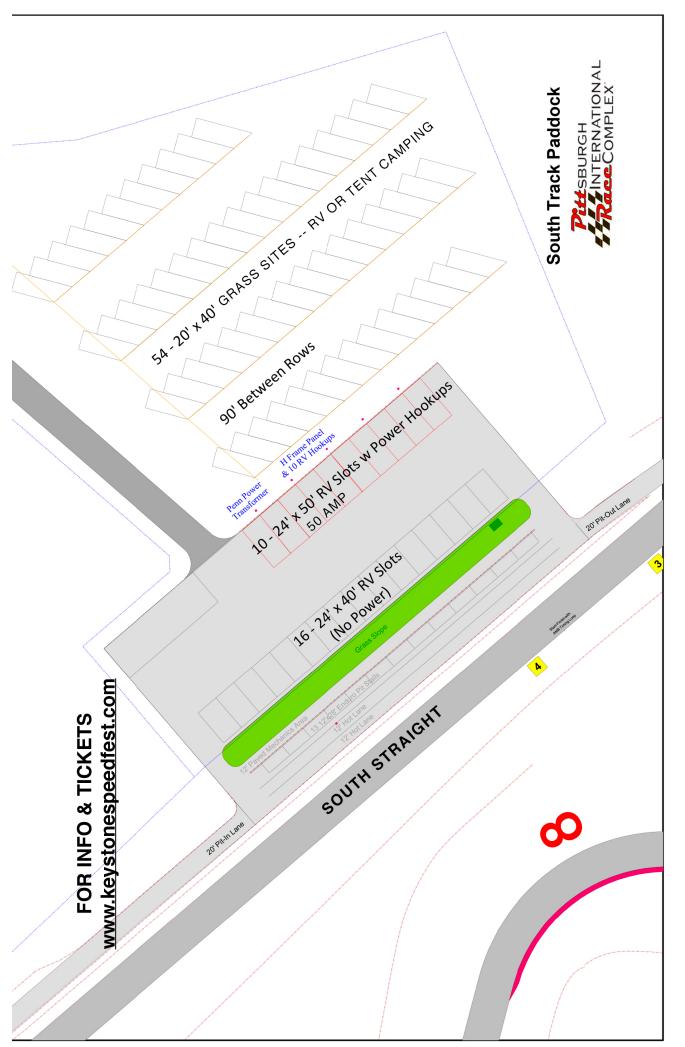

## A weekend of - AT TRACK - Camping & RV'ing Be There - in the middle of the action...

16 - 24'x40' RV Sites, TRACKSIDE On Pavement, No Electrical - (\$150.00) Sites are in the South Paddock, right on the South Straight by the Start Line.

10 - 24'x50' RV Sites, On Pavement With Electrical - 50amp service - (\$225.00) Sites are on pavement in the South Paddock by the South Straight and the Start Line.

54 - 20' X 40' Tent or RV sites - Basic on Grass, No electrical - (\$50.00) Sites are on the grass behind the South Paddock, near the South Straight and the Start Line.

## KEYSTONE SPEEDFEST AUGUST 3-5, 2018 CAMPING MAP - SOUTH PADDOCK & GRASS

Camping DOES NOT include event tickets, which must be purchased separately for all members of the group. Camping Available & Gates are open Thursday at 4:00pm through Monday 8:00am. Children 12 & younger are Free.