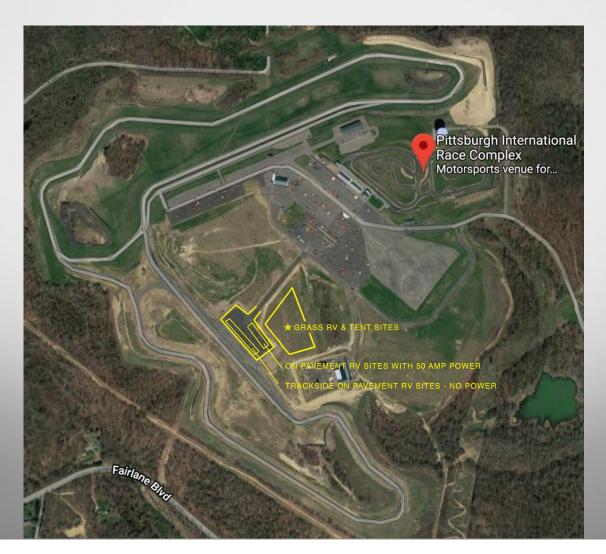

## A weekend of - AT TRACK - Camping & RV'ing Be There - in the middle of the action...

16 - 24'x40' RV Sites, TRACKSIDE On Pavement, No Electrical - (\$150.00) Sites are in the South Paddock, right on the South Straight by the Start Line.

10 - 24'x50' RV Sites, On Pavement With Electrical - 50amp service - (\$225.00) Sites are on pavement in the South Paddock by the South Straight and the Start Line.

54 - 20' X 40' Tent or RV sites - Basic on Grass, No electrical - (\$50.00) Sites are on the grass behind the South Paddock, near the South Straight and the Start Line.